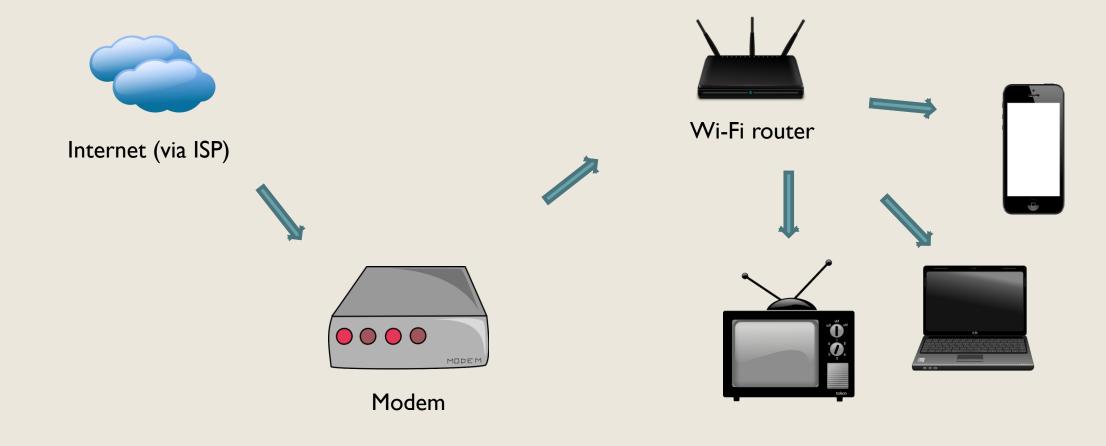

fter, willing to wait)
- Where do you want to watch? (on TV, at home, anywhere via web/app)
- How many people are watching simultaneously?
- Do you want access to something forever? Buy physical media.
- What is your tolerance for advertisements?
- Are there exclusives that you want?



## If you want to leave cable...

- Itemize your current cable bill:
  - Package
  - Fees
  - Equipment rentals
  - Taxes
- Inventory the technology you already own
- Discover what providers, options, and deals are available
- Try negotiating a lower price, or a different package



## Digital Antennas

- Indoor vs. Outdoor
- Reception and channel selection
- DVRs, interfaces, and channel guides (e.g. TiVo and Tablo)
- Digital converter for older (pre-2006) televisions







## Modems, Routers, and Wi-Fi



## Phones, Tablets, and Computers



- Apps
  - Cable subscription required for some content
- TV channel websites
  - Usually three to five most recent episodes of current season
- Video aggregators (e.g. YouTube)



### **Smart Devices**

- Smart TVs
- Blu-ray players
- Game consoles
- "Sticks" (Chromecast, Amazon Fire, etc.)
- Set-top boxes (Apple TV, Roku)







#### Online Content

- Marketplaces vs. subscriptions
- On demand vs. Live TV
- General library vs. Niche content
- Rotating subscriptions
- Personal content
  - Plex, Emby, Jellyfin
- Library subscriptions
  - Hoopla, Kanopy, and Stingray Qello





## "The Best Video Streaming Services for 2019"

■ Source: PCMag.com

|                         | hulu                           | sling                     | prime video