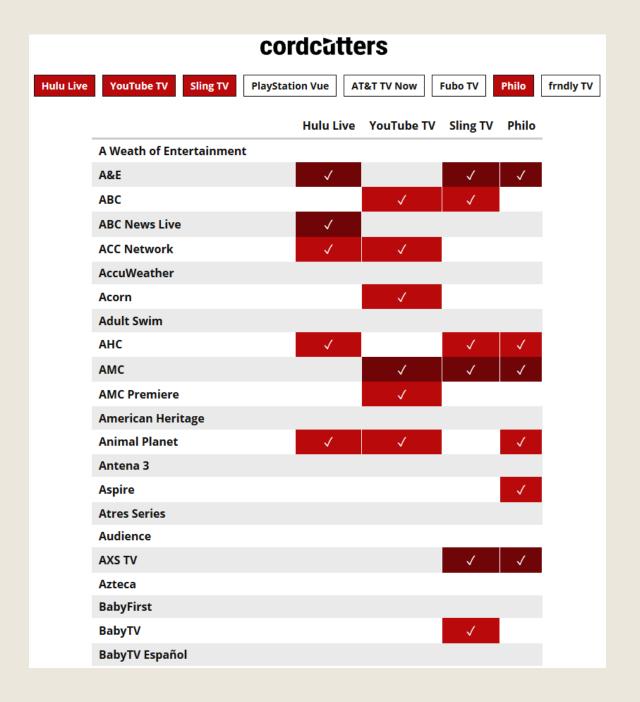

| ~                         | _                  | <b>✓</b>             | <b>~</b>           | ~                  | ~             | _                               | ~                    | _              |
| Original<br>Programming | ~                              | _                         | ~                  | _                    | _                  | ~                  | _             | ~                               | _                    | ~              |
| Ads                     | <b>✓</b>                       | ~                         | _                  | ~                    | <b>~</b>           | ~                  | ~             | _                               | ~                    | -              |

#### Live TV Channels

■ Source: Channel Matrix



## Free Streaming Sites

- Sony Crackle
  - Movies and original series
- Tubi
  - Movies and television series
- Vudu
  - Movies and television series
  - Option to rent and buy movies
- Pluto TV
  - Select live channels playing television series and movies (including radio and music)
- PopcornFlix
  - Movies, television series and viral videos

#### Resources

- Consumer Reports (MasterFile Elite, via JerseyClicks)
- TheWirecutter.com
- PCMag.com, CNET.com
- FCC Antenna Maps
- CanlStream.lt, InstantWatcher.com, Channel Matrix
- r/cordcutters/

#### Thank You!

#### Jonathan Upton

Managing Librarian, Digital Support Services
Old Bridge Public Library

contact@jonathanupton.com

@librarianist

jonathanupton.com/presentations/