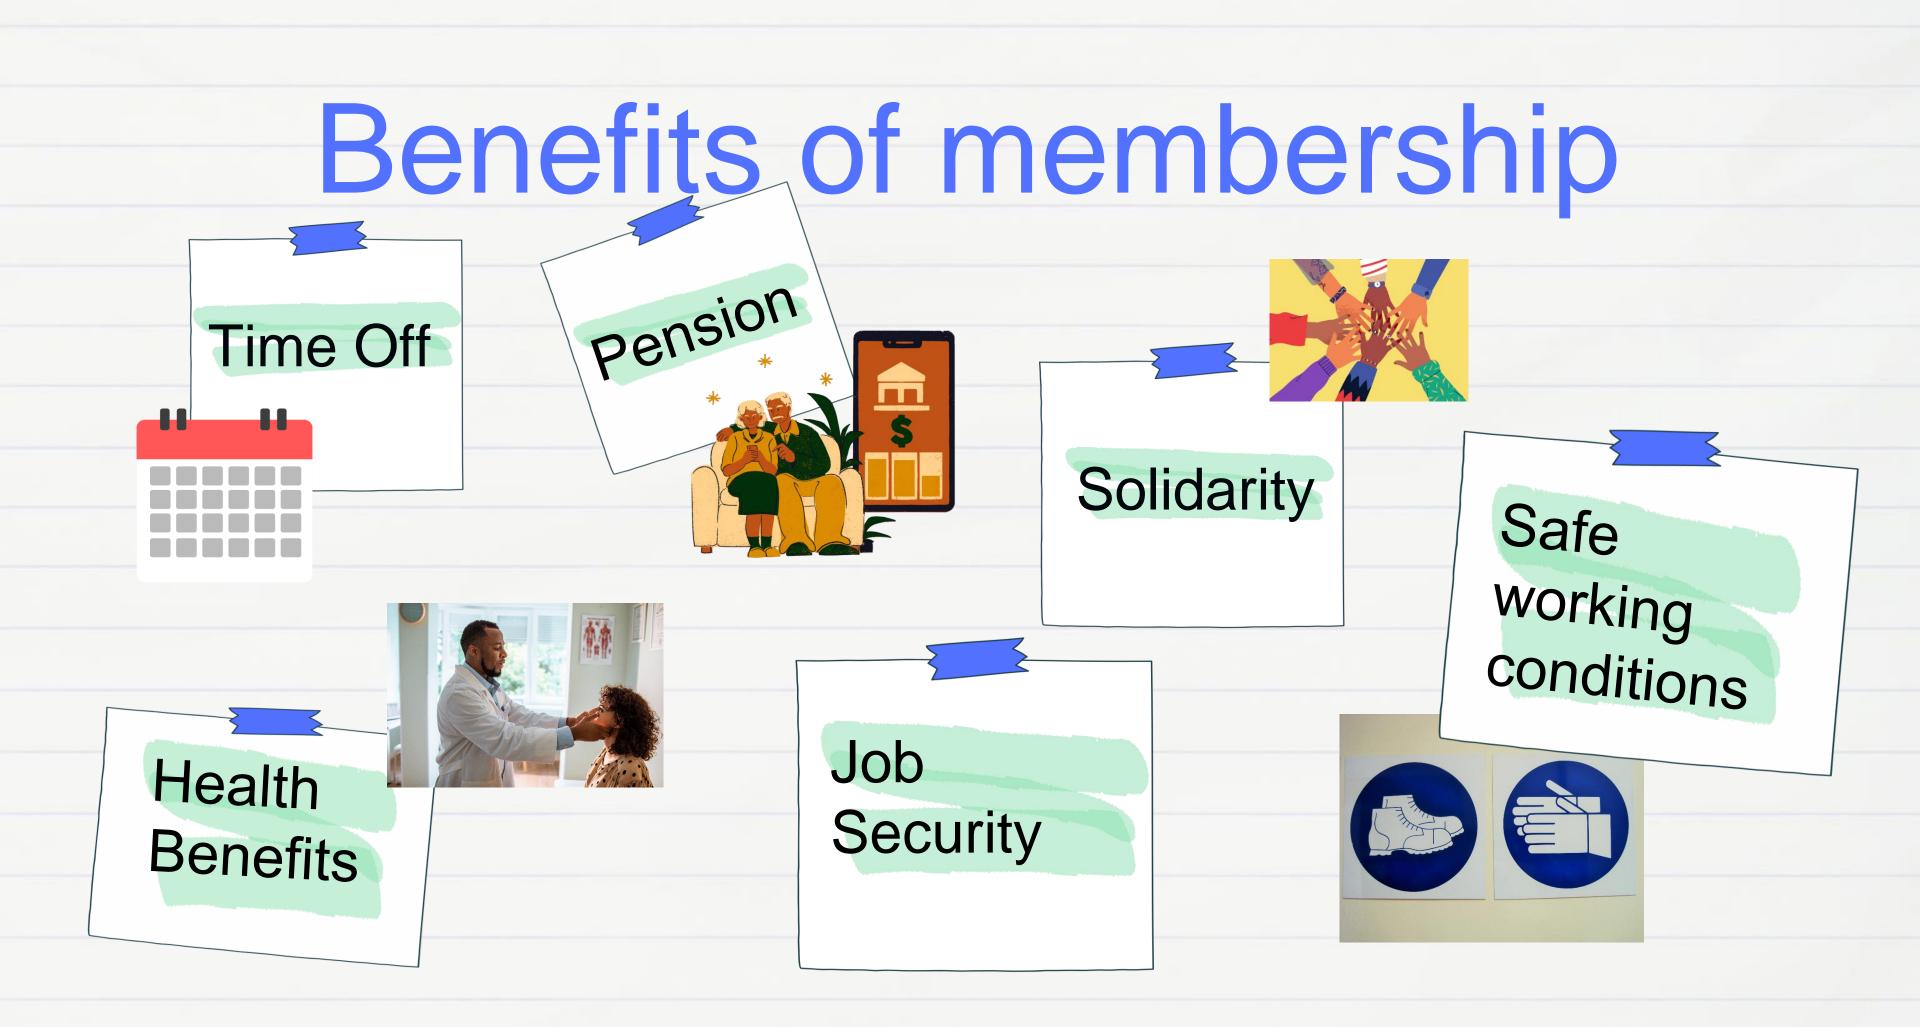

# **Rutgers University Libraries' Union**

Workers

Presented by:

**AFSCME COLT Local 1761** 











### Overview

- Who We Are
- Benefits
- Challenges



#### COLLECTIVE BARGAINING

#### AFSCME COLT LOCAL 1761

#### Who are we?

- COLT (Clerical, Office, Laboratory & Technical Workers)
- President Maureen Camper & Secretary Treasurer Amy Joyner

#### Who do we represent?

- Our constitution was ratified 1984
- We have over 110 job titles on 3 campuses we aren't solely libraries
- We have over 400 full time staff members in the collective bargaining unit





#### CHALLENGES



### Upper Management



### Union Busting





#### Recruitment

## Thanks For Watching

Amy Joyner - Secretary Treasurer

Maureen Camper - President